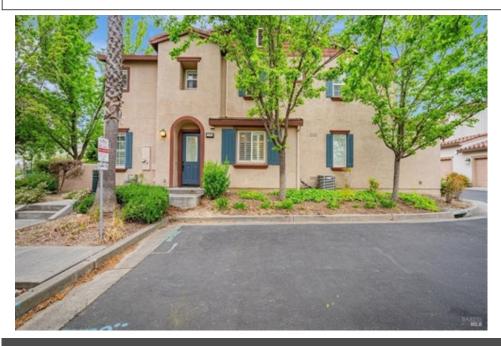

## 2222 Bell Flower Ln, Santa Rosa, CA 95404

- » Beds: 3 | Baths: 2 Full, 1 Half
- » MLS #: 325027173
- » Townhouse | 1,390  $ft^2$  | Lot: 1,612  $ft^2$
- » More Info: 2222BellFlowerLn.IsForSale.com

Valerie Hall Hawkins (707) 479-9461 (Cell) Valerie.HallHawkins@cbrealty.com

## \$650,000

Stellar Taylor Mountain Townhome at beautiful Ragle Ranch is Santa Rosa's best kept secret. Situated at the north slope of Taylor Mountain with views of oaks and rolling hills, the landscaping alone will fully captivate you. A corner unit with southern exposure, it boasts sunset vistas beyond the favored park where you can while away the hours to your heart's content and even watch the fog roll over the western slopes. 3 ample bedrooms, 2 with walk in closets and 2 baths plus 9' ceilings make this home feel spacious and welcoming. The west facing great room and terrace bring the outside in and allow for a greater sense of space than any other home in the neighborhood. Special additions to this unit are entry and garage doors with windows, plus a solar tube in the stairwell to bring in even more light. The mezzanine at the top of the stairs is wide enough to place a desk or bookshelf and the downstairs alcove is waiting for your favorite piece of furniture. Newer carpet and laminate on the stairs and upstairs rooms make this home especially warm and welcoming too. Low HOA fees ensure that your' big front yard is beautifully cared for with native trees, expansive lawn and colorful flowers, besides the fabulous bocce court, picnic tables and children's play structure.